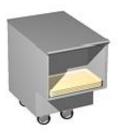

## **Description**

- one sided unit that starts food serving line and has a capacity for about 90 trays, that are about 4 mm thick
- this unit is attached firmly to the next Nova unit
- material laminated moisture resistance chipboard
- standard colours: grey, white, birch and oak
- stainless steel top plate with strong supports
- easy rolling sturdy wheels, all of them are lockable
- includes two connecting units for binding two machines together from under the tray slides