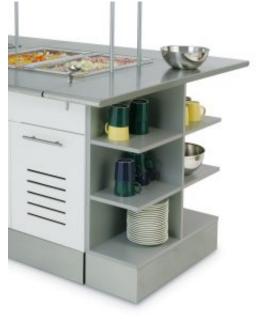

## **Shelf Module Metos Nova ShM**

## Description

- unit that starts or ends food serving line and has totally 6 shelves in three levels
- this unit is attached firmly to the next Nova unit
- material laminated moisture resistance chipboard
- standard colours: grey, white, birch and oak
- stainless steel top plate with strong supports
- easy rolling sturdy wheels, all of them are lockable
- includes two connecting units for binding two machines together from under the tray slides