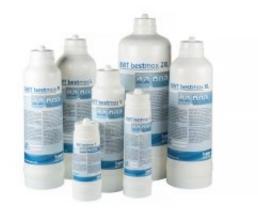

## Water filter cartridge Metos Bestmax S

## Description

With BestMax water filter, the amount of particles and undesirable odors and flavors decreases effectively, making the taste of the drinks the best possible. As a benefit, the functionality of the device improves, removes mud and particles, reliable lime protection. The 5985-2394 litres capacity of the cartridge is calculated according to water hardness of 2-5 °dH as well as the carbonate hardness of the water as the valve bypass is set to the coffee machine according to the

- recommendation 3.
- 5-stage filtration
- additional filtration with bypass water
- easy bypass setting
- easy locking for bypass setting
- highly efficient limescale protection
- additional filtration of bypass water
- easy and fast filter replacement process
- vertical or horizontal installation
- automatic water stop valve during filter replacement