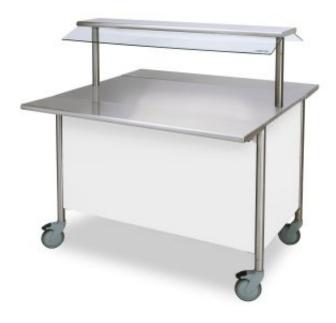

## **Description**

- Distribution for service
- Seamless top plate
- Upperpart with hardened tilted glass as sneeze guard
- S/s-uppershelf with led-lighting
- 250mm foldable s/s trayslides with rounded front (R14)
- Durable s/s-body, sides of melamin laminates
- Standard colors: Birch B002, light oak A4002, Grey 508 and white 1620
- The edging strip is silver-grey
- Nice ballbearing wheels, of which 2 with brakes, diameter 125mm
- Service hatch
- · Hooks for fixing cables under the unit