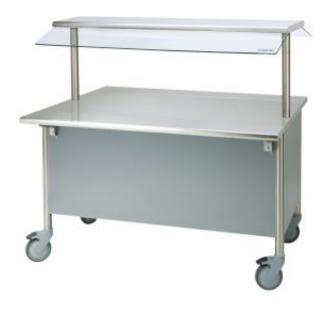

## **Product information**

Artikelnummer 4309848

Productnaam Serving Trolley Metos Corona N 1200/750

Afmetingen  $1200 \times 650/1150 \times 750/1160 \text{ mm}$ 

Gewicht 67,000 kg

Capacity 1200x 650 mm stainless table 230 V, 10 A, 0,1 kW, 1NPE, 50/60 Hz

## **Description**

- Distribution for service
- Seamless top plate
- Upperpart with hardened tilted glass as sneeze guard
- S/s-uppershelf with led-lighting
- 250mm foldable s/s trayslides with rounded front (R14)
- Durable s/s-body, sides of melamin laminates
- Standard colors: Birch B002, light oak A4002, Grey 508 and white 1620
- The edging strip is silver-grey
- Nice ballbearing wheels, of which 2 with brakes, diameter 125mm
- Service hatch
- · Hooks for fixing cables under the unit