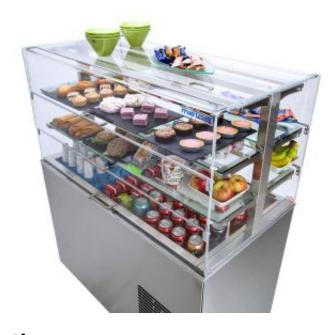

## Cold Display Metos Halo 2SC1200 LED

## **Description**

- 2-sided cold LED display with square-shaped design and effective refrigeration made of plexi glass
- cold display is intended for the short-term storage and distribution of pre-refrigerated foodstuffs and beverages
- LED light under front of each shelf
- self-service display with light-weighed doors with handles
- refrigerated basin 104 mm (basin 534x657, fits 3 x GN1/1-65 without additional basin supports)
- airflow cools efficiently basin and 2 glass shelves
- tested in climate class 3 (temperature +25 °C and humidity 60 %)
- basin easy to remove and clean
- glass shelves made of hardened glass
- automatic evaportation system

- adjustable feet +15 /- 45mm
- stainless steel frame structure
- GN-measured cold cabinet, capacity: 10 x GN1/1-65

Accessories/features, to be ordered separately:

- handle-free doors
- laminated panelling
- flat or tube-shaped tray slides
- kick plates
- air flow grid
- adaptation for central cooling and drainage
- covering plate in front to achieve even colder display temperatures