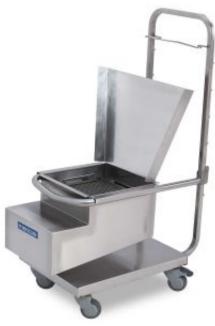

## **Description**

Water pouring aid Metos MPT-450 fits the MPT-450 multi trolley ( order separately) . In renewed kitchen the floor drain can be located in an improper place.

With the water pouring aid you can direct the boiling or washing water from the kettle to the floor drain safely. There is an easily cleaned strainer in the device. It prevents the floor drain from clogging and also makes the floor drain much easier to clean.

The device is made of stainless steel and can be washed in a dishwasher, it fits even in a single tank dishwasher.

Water pouring aid Metos MPT-450 fits all Metos kettles.

ACCESSORIES (to be ordered separately)