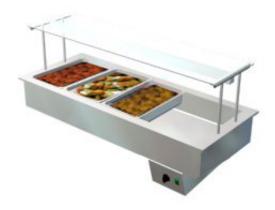

## **Description**

- bain marie GN 4/1, depth 160 mm
- structure of the basin totally seamless and all the corners have been rounded for easier cleaning
- there is an outlet valve on the bottom of the basin with hose length of 1 m
- drop-in model without side panels
- basin's edge is 15 mm above the furniture's top plate
- temperature's adjusting with thermostat
- width of upper shelf 420 mm
- shelf made of hardened glass
- with infrared radiator