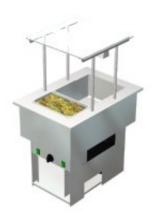

## **Product information**

Artikelnummer 4138741

Productnaam Cold Basin Metos Drop-In CB 450 Nova LED

Afmetingen  $465 \times 650 \times 640/1019 \text{ mm}$ 

Gewicht 46,000 kg Capacity 1 GN 1/1

Technical information 220-240 V, 10 A, 0,31 kW, 1NPE, 50 Hz

## **Description**

- cold basin 1x GN 1/1, depth 160 mm
- drop-in model without side panels
- structure of the basin totally seamless and all the corners have been rounded for easier cleaning
- there is an outlet valve on the bottom of the basin with hose length of one meter
- basin's edge is 15 mm above the furniture's top plate
- depth of the upper is 420 mm with LED light (3000K) and works as sneeze guard