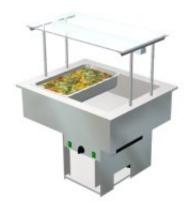

## Description

- cold basin GN 2/1, depth 160 mm
- drop-in model without side panels
- structure of the basin totally seamless and all the corners have been rounded for easier cleaning
- there is an outlet value on the bottom of the basin with hose length of 1  $\,\mathrm{m}$
- basin's edge is 15 mm above the furniture's top plate
- width of upper shelf 420 mm
- shelf made of hardened glass
- 3000K LED light