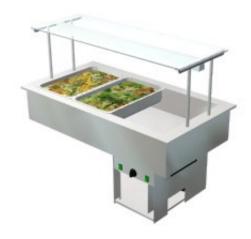

## **Product information**

Artikelnummer 4138745

Productnaam Cold Basin Metos Drop-In CB 1200 Nova LED

Afmetingen  $1200 \times 650 \times 640/1019 \text{ mm}$ 

Gewicht 70,000 kg Capacity 3 GN 1/1

Technical information 220-240 V, 10 A, 0,32 kW, 1NPE, 50 Hz

## **Description**

- cold basin GN 3/1, depth 160 mm
- drop-in model without side panels
- structure of the basin totally seamless and all the corners have been rounded for easier cleaning
- $\bullet$  there is an outlet valve on the bottom of the basin with hose length of 1 m
- basin's edge is 15 mm above the furniture's top plate
- width of upper shelf 420 mm
- · shelf made of hardened glass
- 3000K LED light