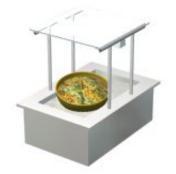

## Description

- insulated basin GN 1/1, depth 160 mm
- structure of the basin totally seamless and all the corners have been rounded for easier cleaning
- there is an outlet value on the bottom of the basin with hose length of 1 m  $\,$
- drop-in model without side panels
- basin's edge is 15 mm above the furniture's top plate
- without cold machine
- width of upper shelf 420 mm
- shelf made of hardened glass
- 3000K LED light