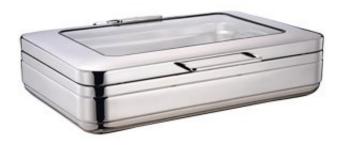

## Chafing dish Metos Tasty 2011L GN1/1

## Description

Square table-top chafing dish with elegant design and pratical function. The lid is working with hydraulic hinge and this makes it easy to open and close. The capsule-sandwich induction base makes the heating even and fast. Heating by induction or electrical heating plate or sterno. Construction in stainless steel 304 with glass lid. Removeable cover for easy cleaning. The insert up to 100 mm deep.