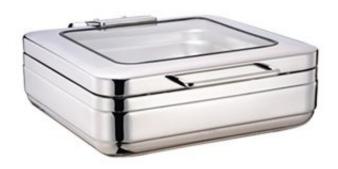

## Chafing dish Metos Tasty 2032L GN2/3

## Description

Square table-top chafing dish with elegant design and pratical function. The lid is working with hydraulic hinge and this makes it easy to open and close. The capsule-sandwich induction base makes the heating even and fast. Heating by induction or electrical heating plate. Construction in stainless steel 304 with glass lid. Removeable cover for easy cleaning. The insert up to 100 mm deep.