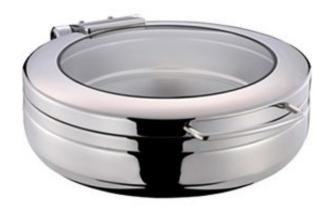

## Description

Round table-top chafing dish with elegant design and pratical function. The lid is working with hydraulic hinge and this makes it easy to open and close. The capsule-sandwich induction base makes the heating even and fast. Heating by induction or electrical heating plate. Construction in stainless steel 304 with glass lid. Removeable cover for easy cleaning.

Delivery includes one  $\emptyset$  350 mm pan in stainless steel(extra can be ordered separately).