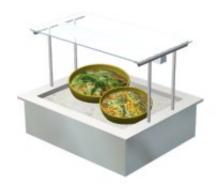

## Description

- insulated basin GN 2/1, depth 160 mm
- structure of the basin totally seamless and all the corners have been rounded for easier cleaning
- there is an outlet valve on the bottom of the basin with hose length of 1 m  $\,$
- drop-in model without side panels
- basin's edge is 15 mm above the furniture's top plate
- without cold machine
- width of upper shelf 420 mm
- shelf made of hardened glass
- 3000K LED light