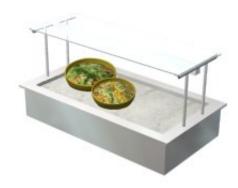

## **Product information**

Artikelnummer 4138753

Productnaam Crushed Ice Basin Metos Drop-In CIB 1200 Nova

LED

Afmetingen  $1200 \times 650 \times 230/609 \text{ mm}$ 

Gewicht 48,000 kg Capacity 3 GN 1/1

Technical information 230 V, 10 A, 0,03 kW, 1NPE, 50/60 Hz

## **Description**

- insulated basin GN 3/1, depth 160 mm
- structure of the basin totally seamless and all the corners have been rounded for easier cleaning
- there is an outlet valve on the bottom of the basin with hose length of 1 m
- drop-in model without side panels
- basin's edge is 15 mm above the furniture's top plate
- without cold machine
- width of upper shelf 420 mm
- shelf made of hardened glass
- 3000K LED light