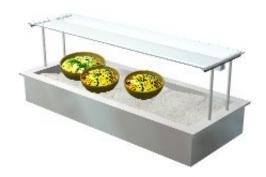

## **Product information**

Artikelnummer 4138755

Productnaam Crushed Ice Basin Metos Drop-In CIB 1600 Nova

LED

Afmetingen  $1600 \times 650 \times 230/609 \text{ mm}$ 

Gewicht 60,000 kg Capacity 4 GN 1/1

Technical information 230 V, 10 A, 0,03 kW, 1NPE, 50/60 Hz

## **Description**

- insulated basin GN 4/1, depth 160 mm
- structure of the basin totally seamless and all the corners have been rounded for easier cleaning
- there is an outlet valve on the bottom of the basin with hose length of 1 m
- drop-in model without side panels
- basin's edge is 15 mm above the furniture's top plate
- without cold machine
- width of upper shelf 420 mm
- shelf made of hardened glass
- 3000K LED light