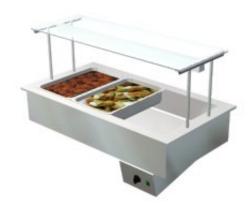

## Bain Marie Metos Drop-In BM 1200 Nova LED

## **Product information**

Artikelnummer 4138769

Productnaam Bain Marie Metos Drop-In BM 1200 Nova LED

Afmetingen  $1200 \times 650 \times 355/734 \text{ mm}$ 

Gewicht 44,000 kg Capacity 3 GN 1/1

Technical information 220-240 V, 10 A, 1,7 kW, 1NPE, 50/60 Hz

## **Description**

- bain marie GN 3/1, depth 160 mm
- structure of the basin totally seamless and all the corners have been rounded for easier cleaning
- there is an outlet valve on the bottom of the basin with hose length of 1 m
- drop-in model without side panels
- basin's edge is 15 mm above the furniture's top plate
- temperature's adjusting with thermostat
- width of upper shelf 420 mm
- shelf made of hardened glass
- led light