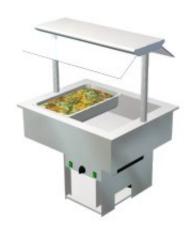

## **Product information**

Artikelnummer 4138854

Productnaam Cold Basin Metos Drop-In CB 800 Proff US-2L

Afmetingen  $800 \times 650 \times 640 + 405 \text{ mm}$ 

Gewicht 61,000 kg Capacity 2 GN 1/1

Technical information 220-240 V, 10 A, 0.3 kW, 1NPE, 50 Hz

## **Description**

- cold basin GN 2/1, depth 160 mm
- structure of the basin totally seamless and all the corners have been rounded for easier cleaning
- ullet there is an outlet valve on the bottom of the basin with hose length of 1 m
- drop-in model without side panels
- basin's edge is 15 mm above the furniture's top plate
- construction and upper shelf of stainless steel
- width of upper shelf 280 mm
- two-sided sneeze guards of tempered glass
- LED light