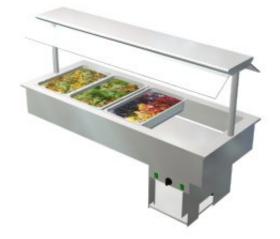

## Description

- cold basin GN 3/1, depth 160 mm
- drop-in model without side panels
- structure of the basin totally seamless and all the corners have been rounded for easier cleaning
- there is an outlet value on the bottom of the basin with hose length of 1  $\,\mathrm{m}$
- basin's edge is 15 mm above the furniture's top plate
- construction and upper shelf of stainless steel
- width of upper shelf 280 mm
- two-sided sneeze guards of tempered glass
- LED light