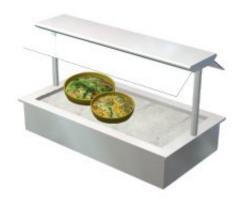

## Crushed Ice Basin Metos Drop-In CIB 1200 Proff US-2L

## **Description**

- insulated basin GN 3/1, depth 160 mm
- drop-in model without side panels
- structure of the basin totally seamless and all the corners have been rounded for easier cleaning
- there is an outlet valve on the bottom of the basin with hose length of 1 m
- basin's edge is 15 mm above the furniture's top plate
- without cold machine
- construction and upper shelf of stainless steel
- width of upper shelf 280 mm
- two-sided sneeze guards of tempered glass
- LED light