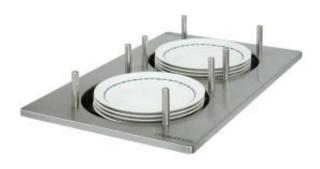

## **Description**

- two heated cylinders, heating effect 0.7kW
- regulation range for temperature is 0 +90°C
- capacity about 130 plates
- max. diameter of plates 270 mm
- drop-in model without side panels
- drop-in hole size 388mm x 585mm
- unit's edge is 15 mm above the furniture's top plate
- recommended height of furniture 900 mm
- easily adjustable spring power according to weight of the plates
- easy to service cassette model heating unit