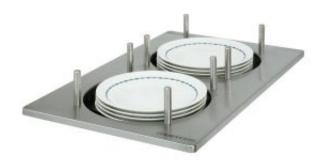

## **Product information**

Artikelnummer 4138946

Productnaam Plate Dispenser Metos Drop-In PDW 2x270 -750

Heated

Afmetingen  $400 \times 650 \times 570 \text{ mm}$ 

Gewicht 25,000 kg Capacity 90 plates

Technical information 230 V, 10 A, 0,7 kW, 1NPE, 50/60 Hz

## **Description**

- two heated cylinders, heating effect 0.7kW
- regulation range for temperature is 0 +90°C
- capacity about 90 plates
- max. diameter of plates 270 mm
- drop-in model without side panels
- drop-in hole size 382mm x 585mm
- unit's edge is 15 mm above the furniture's top plate
- recommended height of furniture 750 mm
- easily adjustable spring power according to weight of the plates
- easy to service cassette model heating unit