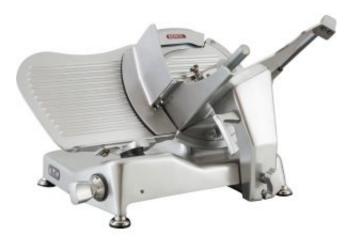

## Slicing machine Metos Suprema PEG350G

## Description

Metos Suprema PEG350G is a slicing machine designed for demanding professional, offering a reliable and versatile alternative for the needs of restaurants and shops. The robust construction of the machine, well-designed ergonomic details and easy cleaning make the machine suitable for intensive versatile use for cutting various products. The aluminum body of the device is designed so that it does not have sharp corners that collect dirt and interfere with cleaning.

The Suprema line consists of PEG315G, PEG350G and PEG370G slicing machines, which differ in terms of cutting capacity.

- Gray aluminum frame
- Blade Ø350 mm, inclined 38°
- Built-in, removable sharpener
- Gear transmission
- Start / stop switch with indicator lights
- Very thin residual product to minimize wasted material

• Liquid collection tray integrated in the casting for perfect hygiene and cleaning

Cutting capacity:

- Rectangular product: 285x215mm, round product: Ø230mm
- Slice thickness adjustable from 0 to 14 mm