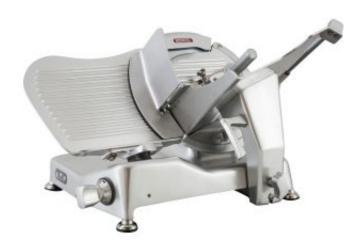

## **Description**

Metos Suprema PEG370G is a slicing machine designed for demanding professional, offering a reliable and versatile alternative for the needs of restaurants and shops. The robust construction of the machine, well-designed ergonomic details and easy cleaning make the machine suitable for intensive versatile use for cutting various products. The aluminum body of the device is designed so that it does not have sharp corners that collect dirt and interfere with cleaning.

The Suprema line consists of PEG315G, PEG350G and PEG370G slicing machines, which differ in terms of cutting capacity.

- Gray aluminum frame
- Blade Ø370 mm, inclined 38°
- Built-in, removable sharpener
- · Gear transmission
- Start / stop switch with indicator lights
- Very thin residual product to minimize wasted material
- · Liquid collection tray integrated in the casting for perfect hygiene