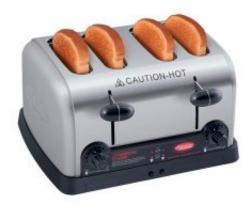

## **Toaster Metos Pop-Up Hatco TPT-230-4**

## Description

The toaster is economical, fast, dependable and versatile. The toaster is perfect for self-serve buffet areas and lighter volume restaurants, diners and cafes.

- evenly toasts a variety of bread products including bagels, Texas toast, waffles and English muffins
- all models have four self-centering 32 mm extra wide slots
- durable stainless steel construction
- individual progressive color controls
- removable crumb trays for easy cleaning
- a selector switch for single or double sided toasting