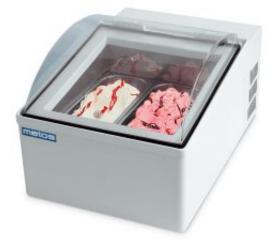

## Description

Small enough to be put on a table Metos Ice Point 2.0 ice cream scoop display is a compact and easy-to-move showcase for ice cream serving. Ice cream scoop display can fit two 5-litres ice cream packs. Thanks to its compact size and white colour this ice cream scoop display can be put for instance on a dessert table, where the customers can scoop their portions themselves. A see-through plastic cover provides a clear view inside the showcase reducing its unnecessary opening and thus keeping the cool air inside the device.

This ice cream scoop showcase has temperature range of  $-10^{\circ}C...-25^{\circ}C$ , ice creams should be placed in the freezer overnight.

- for two ice cream packs of 5 litres (dimensions 360x165x120 mm)
- see-through plastic cover
- temperature -10°C... -25°C
- LED-light inside
- static cooling