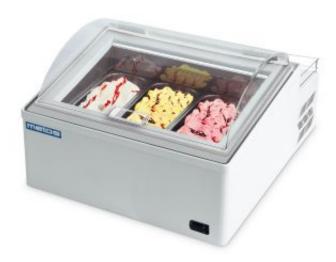

## **Description**

Thanks to its compact size and white colour this ice cream scoop display can be put for instance on a dessert table, where the customers can scoop their portions themselves. The LED-light inside brings attention to the ice cream and the plastic cover provides a great view inside the freezer, reducing its unnecessary opening and thus keeping the cool air inside the device. Display's net volume is 39 litres.

- for three ice cream packs of 5 litres (dimensions 360x165x120 mm)
- see-through plastic cover
- temperature adjustment interval -10°C...-25°C. (this is ice cream showcase not a freezer, ice creams should be placed in the freezer overnight)
- net volume is 39 liters
- LED-light inside
- static cooling