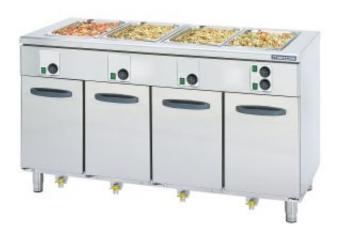

## **Product information**

Artikelnummer 4321612

Productnaam Bain marie Proff BM4-1600 4xTDR

Afmetingen  $1600 \times 650 \times 900 \text{ mm}$ 

Gewicht 95,000 kg

Technical information 230 V, 16 A, 2,8 kW, 1NPE, 50 Hz

## **Description**

- Bain marie with 4 separate basins for GN 1/1-200mm containers
- Four heated cupboards each for 3 x GN 1/1-100 containers
- Easily changeable gaskets
- Cupboard heated with servicefriendly heating cassette
- Stainless steel construction, rounded corners in basin
- Top plate with rounded front
- · Cabinet floor with rounded corners to help cleaning
- Basin emptied with valve
- · Separate thermostats for cupboard and basin
- Adjustable feet, +20mm / -40mm