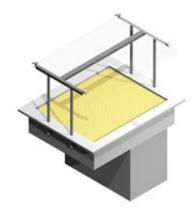

## **Description**

- cold basin GN 2/1, depth 160 mm
- drop-in model without side panels
- structure of the basin totally seamless and all the corners have been rounded for easier cleaning
- $\bullet\,$  there is an outlet valve on the bottom of the basin with hose length of 1 m
- basin's edge is 15 mm above the furniture's top plate
- width of upper shelf 420 mm
- shelf with PLUS glass edge
- 3000K LED light
- shelf made of hardened glass