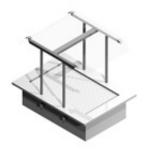

## **Description**

- insulated basin GN 1/1, depth 160 mm
- structure of the basin totally seamless and all the corners have been rounded for easier cleaning
- there is an outlet valve on the bottom of the basin with hose length of 1 m
- drop-in model without side panels
- basin's edge is 15 mm above the furniture's top plate
- · without cold machine
- width of upper shelf 420 mm
- 3000K LED light
- shelf with PLUS glass edge