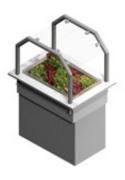

## Cold Basin Metos Drop-In CB 450 SKY LED

## **Description**

- cold basin GN 1/1, depth 160 mm
- drop-in model without side panels
- structure of the basin totally seamless and all the corners have been rounded for easier cleaning
- there is an outlet valve on the bottom of the basin with hose length of 1 m
- basin's edge is 15 mm above the furniture's top plate
- SKY upper shelf with 3000K LED light
- width of upper shelf 300 mm
- · shelf made of hardened glass