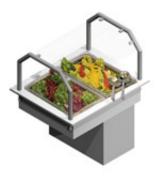

## **Description**

- cold basin GN 2/1, depth 160 mm
- drop-in model without side panels
- structure of the basin totally seamless and all the corners have been rounded for easier cleaning
- $\bullet$  there is an outlet valve on the bottom of the basin with hose length of 1 m
- basin's edge is 15 mm above the furniture's top plate
- width of upper shelf 300 mm
- · shelf made of hardened glass
- SKY upper shelf with 3000K LED light