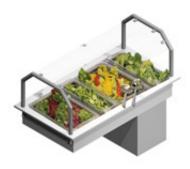

## **Product information**

Artikelnummer 4322120

Productnaam Cold Basin Metos Drop-In CB 1200 SKY LED

Afmetingen  $1200 \times 650 \times 640/1019 \text{ mm}$ 

Gewicht 70,000 kg Capacity 3 GN 1/1

Technical information 220-240 V, 10 A, 0,3 kW, 1NPE, 50 Hz

## **Description**

- cold basin GN 3/1, depth 160 mm
- drop-in model without side panels
- structure of the basin totally seamless and all the corners have been rounded for easier cleaning
- $\bullet$  there is an outlet valve on the bottom of the basin with hose length of 1 m
- basin's edge is 15 mm above the furniture's top plate
- width of upper shelf 300 mm
- · shelf made of hardened glass
- SKY upper shelf with 3000K LED light