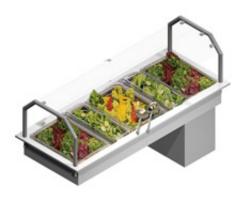

## **Product information**

Artikelnummer 4322122

Productnaam Cold Basin Metos Drop-In CB 1600 SKY LED

Afmetingen  $1600 \times 650 \times 640/1019 \text{ mm}$ 

Gewicht 82,000 kg Capacity 4 GN 1/1

Technical information 220-240 V, 10 A, 0,3 kW, 1NPE, 50 Hz

## **Description**

- cold basin GN 3/1, depth 160 mm
- drop-in model without side panels
- structure of the basin totally seamless and all the corners have been rounded for easier cleaning
- $\bullet$  there is an outlet valve on the bottom of the basin with hose length of 1 m
- basin's edge is 15 mm above the furniture's top plate
- width of upper shelf 300 mm
- · shelf made of hardened glass
- SKY upper shelf with 3000K LED light