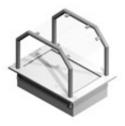

## Crushed Ice Basin Metos Drop-In CIB 450 SKY LED

## **Description**

- insulated basin GN 1/1, depth 160 mm
- structure of the basin totally seamless and all the corners have been rounded for easier cleaning
- there is an outlet valve on the bottom of the basin with hose length of 1 m
- drop-in model without side panels
- basin's edge is 15 mm above the furniture's top plate
- without cold machine
- width of upper shelf 300 mm
- shelf made of hardened glass
- SKY upper shelf with 3000K LED light