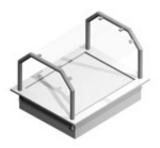

## **Product information**

Artikelnummer 4322126

Productnaam Crushed Ice Basin Metos Drop-In CIB 800 SKY

LED

Afmetingen  $800 \times 650 \times 230/609 \text{ mm}$ 

Gewicht 36,000 kg Capacity 2 GN 1/1

Technical information 230 V, 10 A, 0,03 kW, 1NPE, 50/60 Hz

## **Description**

- insulated basin GN 2/1, depth 160 mm
- structure of the basin totally seamless and all the corners have been rounded for easier cleaning
- there is an outlet valve on the bottom of the basin with hose length of 1 m
- drop-in model without side panels
- basin's edge is 15 mm above the furniture's top plate
- without cold machine
- width of upper shelf 300 mm
- shelf made of hardened glass
- SKY upper shelf with 3000K LED light