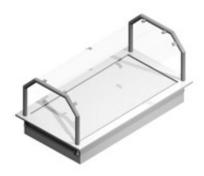

## **Product information**

Artikelnummer 4322128

Productnaam Crushed Ice Basin Metos Drop-In CIB 1200 SKY

LED

Afmetingen  $1200 \times 650 \times 230/609 \text{ mm}$ 

Gewicht 48,000 kg Capacity 3 GN 1/1

Technical information 230 V, 10 A, 0,03 kW, 1NPE, 50/60 Hz

## **Description**

- insulated basin GN 3/1, depth 160 mm
- structure of the basin totally seamless and all the corners have been rounded for easier cleaning
- there is an outlet valve on the bottom of the basin with hose length of 1 m
- drop-in model without side panels
- basin's edge is 15 mm above the furniture's top plate
- without cold machine
- width of upper shelf 300 mm
- shelf made of hardened glass
- SKY upper shelf with 3000K LED light