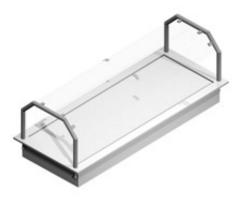

## **Product information**

Artikelnummer 4322130

Productnaam Crushed Ice Basin Metos Drop-In CIB 1600 SKY

LED

Afmetingen  $1600 \times 650 \times 230/609 \text{ mm}$ 

Gewicht 60,000 kg Capacity 4 GN 1/1

Technical information 230 V, 10 A, 0,03 kW, 1NPE, 50/60 Hz

## **Description**

- insulated basin GN 4/1, depth 160 mm
- structure of the basin totally seamless and all the corners have been rounded for easier cleaning
- there is an outlet valve on the bottom of the basin with hose length of 1 m
- drop-in model without side panels
- basin's edge is 15 mm above the furniture's top plate
- without cold machine
- width of upper shelf 300 mm
- shelf made of hardened glass
- SKY upper shelf with 3000K LED light