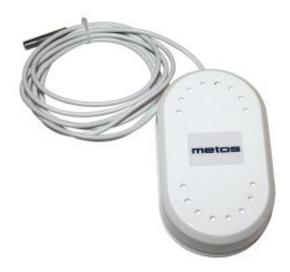

# Temperature sensor Metos SmartKitchen E LoRa

# Description

For Coldrooms and Freezing rooms.

#### Sales package:

Metos IoLiving E Lora -catcher module, Metos IoLiving web service and mobile app,  $2 \times AAA$  Lithium battery

Technical specifications: External temperature range :-30°C...+110°C. Measurement accuracy+-0,5°C, Measurement resolution 0,1°C, Internal temperature range: -25°C...+60°C. Non waterproof, Bluetooth®Smart connection (line-of-sight range 30m) LoRa connection (line-of-sight range 1 km)