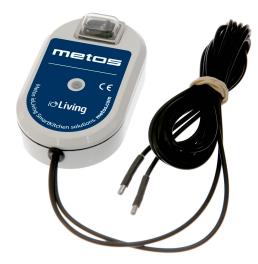

## Description

Specially made for dish washers (temp 1 = washing water, temp 2 = rinse water temp).

How it works:

Bluetooth® Smart: Metos SmartKitchen application uploaded into Your smart phone or tablet transfer stored data from catcher module to web. One smart phone can transfer data from several modules. LoRa: To use LoRa connection you need to have the Metos Connector LoRa device. You can watch, analyze and share data with web browser in any PC, computer tablet or smart phone anywhere.

## Sales package:

Metos SmartKitchen DW Lora -catcher module, Metos SmartKitchen web service and mobile app (Includes a license), 2 x AAA Lithium battery Technical specifications: Temp1 and Temp2 temperature range

 30°C...+110°C, Measurement accurancy +-0,5°C, Measurement resolution 0 ,1°C, Catcher module non waterproof, Bluetooth®Smart connection (line-of

sight range 30m) LoRa connection (line-of-sight range 1 km)